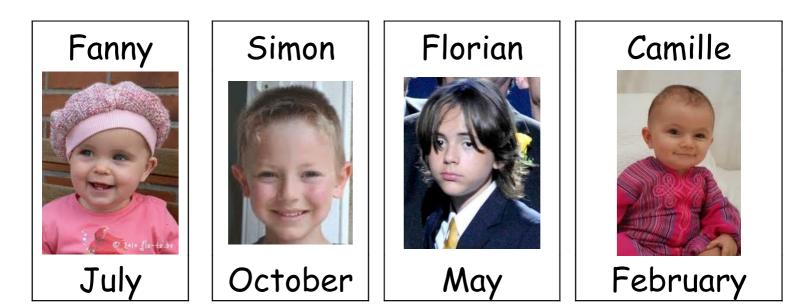

Camille 's birthday is in

Simon 's birthday is in

Fanny 's birthday is in

Florian 's birthday is in

Fabien 's birthday is in

Ludivine 's birthday is in

Samuel 's birthday is in

Claire 's birthday is in