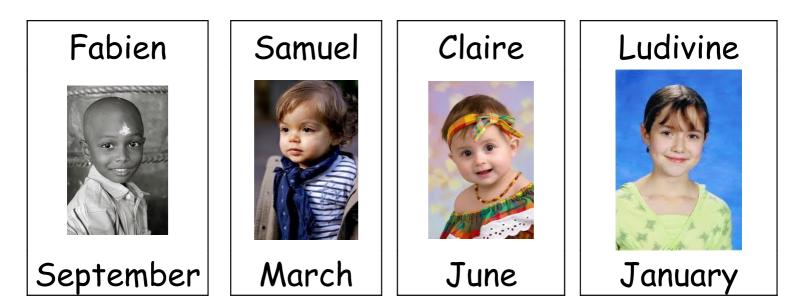

Camille 's birthday is in

Simon 's birthday is in

Fanny 's birthday is in

Florian 's birthday is in

Fabien 's birthday is in

Ludivine 's birthday is in

Samuel 's birthday is in

Claire 's birthday is in